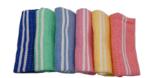

## Embossed floorcloth colour 50x100cm

Very colourful floorcloth available in 6 colours: dark blue, light green, turquoise blue, candy pink, yellow, pale pink. It is suitable for everyone and will match your other household accessories. Moreover, it is made of cotton fibers for an efficient and traditional cleaning of the floors.

| and traditional cleaning of the floors. |                                                                       |  |  |  |
|-----------------------------------------|-----------------------------------------------------------------------|--|--|--|
| EAN                                     | 3 701 209 300 225                                                     |  |  |  |
| HS CODE                                 | 6307109090                                                            |  |  |  |
| ORIGIN                                  | Spain                                                                 |  |  |  |
| REF                                     | 930022                                                                |  |  |  |
| COLOTIBS                                | dark blue, light green, turquoise blue, candy pink, yellow, pale pink |  |  |  |