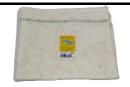

## Natural non-woven floorcloth 50x60cm

Ecological product made from recycled fibres (mainly cotton). The mop is very absorbent. It allows an efficient washing and a fast drying of the floors without leaving any trace.