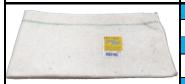

## Natural non-woven floorcloth 50x80cm

Ecological product made from recycled fibres (mainly cotton) and natural. The floorcloth is very absorbent. It allows an effective washing and a fast drying of the floors without leaving any trace.