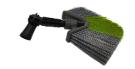

## Triangular wolf head + connector

Its triangular shape allows for efficient and easy removal of cobwebs, dust, etc. The connector allows for use at any angle to the handle. The product is sold without handle. It is recommended to use the 3M professional telescopic handle