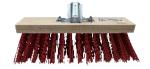

## Heavy duty outdoor broom 32 cm

Extremely strong broom with a 100% pinewood base, inclined sleeve in reinforced metal with anti-rust treatment, red PVC fibers. This product is particularly well suited for cleaning roads, building sites, etc.