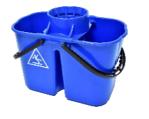

### DOUBLE COMPARTMENT BUCKET

**Our double compartment bucket is a professional product.** Made of two distinct parts, it offers a total capacity of 15L. Thanks to its two handles, it is easily and safely transportable. The wringer is offered separately.