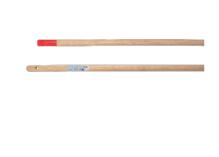

# **CHROME HANDLE**

Our **POL'HOP** chrome handle is available as well as our metal coated handles and our bimaterial handle (anti-slip). Our handles are rustproof. They **are very strong and have a** 

### **WOODEN HANDLE**

Our **POL'HOP** wooden handle is now available (with a little delay at the launch!). Made in Italy, it offers a red French screw socket and at the other end a hole to hang it. The handle is made of a single piece of wood (homogeneous" handle) which gives it a real strength. The dimension is 1.25M (when the standard is 1.20M).