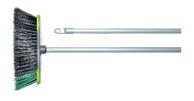

#### **EXPERT BROOM**

Three different bristles have been mounted on our EXPERT broom: a soft one to clean your home, a medium one to clean a dirty floor, a hard one to clean the outside. The only broom in the world 4 in 1 (because it is also shockproof!) and so that you can use it without waiting, it is delivered with a metal handle 1.20M.