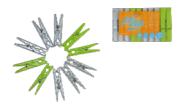

#### **THE PINOCCHIO...**

Our giant and unbreakable clothespegs **POL'HOP** are made in Italy with high density virgin plastic and a rustproof spring. They ensure a perfect fit for your clothes (from underwear to jeans).

**Undeformable, ultra-resistant**, they are treated against UV.

#### ...CLOTHESPINS...

You can leave them outside. Sun, rain, snow will not be able to get rid of them!

These are the real "Pinocchio" clothespins. Through tthree exclusive colors : a translucent silver gray, a light blue and a green no less bright, they are easy to (re)find.