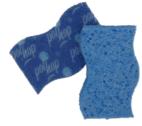

#### **BATHROOM SPONGES**

Our bathroom sponge is made of a 100% cellulose part (easy cleaning without leaving any trace) and a soft scouring pad that does not scratch the enamel. This sponge can be used in the bathroom but it is for all uses, including washing dishes while taking care of them