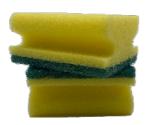

## NAIL PROTECTOR **SPONGES**

Our sponge nail protector is made of two parts: a synthetic sponge with an original cut allowing you to easily take the sponge while protecting your nails. The synthetic sponge will lather up your dishwashing liquid. The other part is made of an abrasive pad with quartz chips for an efficient scrubbing.