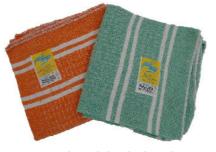

#### **DAZZLING FLOORCLOTHS**

Our double woven floorcloth 50x100cm POL'HOP comes in bright and unique colors: orange and green! The two colors are matched in the box.

There is also a 50x90cm size on **PROMOTION** with two equally original and unique colors: pink and green.

These two references reflect **our goal to develop environmentally friendly products** (our woven floorcloths are made from recycled cotton) but still be at the forefront of fashion. Both colors are evolving and allow you to always animate your shelves.