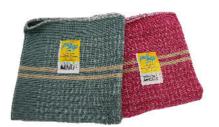

#### **DAZZLING FLOORCLOTHS**

Our double woven floorcloth 50x100cm POL'HOP comes in bright and unique colors: orange and green! The two colors are matched in the box.

There is also a 50x90cm size on **PROMOTION** with two equally original and unique colors: pink and green.

These two references reflect **our goal to develop environmentally friendly products** (our woven floorcloths are made from recycled cotton) but still be at the forefront of fashion. Both colors are evolving and allow you to always animate your shelves.