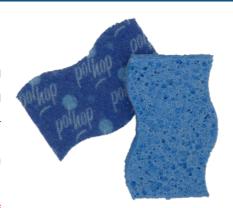

# SPECIAL BATHROOM SPONGE

The POL'HOP range is expanding with the launch of our special bathroom sponge. Highly absorbent, leaving no trace (vegetable / natural sponge), it allows for effective cleaning without scratching your bathroom. The scrubbing action is soft.

Result: a sparkling bathroom without effort!

Our POL'HOP sponges are on PROMO for the second half of 2021!

Download our presentation