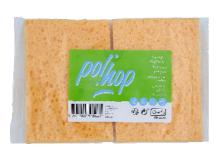

## NATURAL SPONGE IN A SET OF 2!

The **POL'HOP** range includes a set of 2 medium-sized vegetable sponges. This set is a complement to our large vegetable sponge and to our heavy duty sponge.

This product is eco-friendly like all our POL'HOP sponges.

This product is on PROMOTION!

**Download our PROMO leaflet!** 