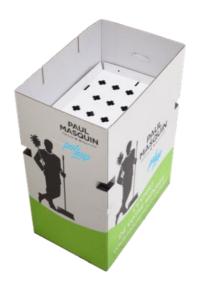

# OUR HANDLE PICK DISPLAY

Our handle pick display is made of reinforced cardboard. It allows to present our multipurpose brooms but also all our handled products (brooms, squeegees, mops...).